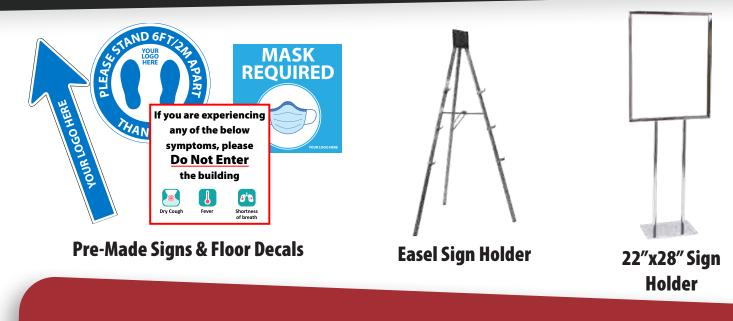

# SIGNAGE LET US PRINT CUSTOM SIGNAGE FOR YOU

**GLOBAL CONVENTION SERVICES:** <u>GUIDE TO:</u> EXECUTING A SAFE TRADE SHOW AMID COVID-19