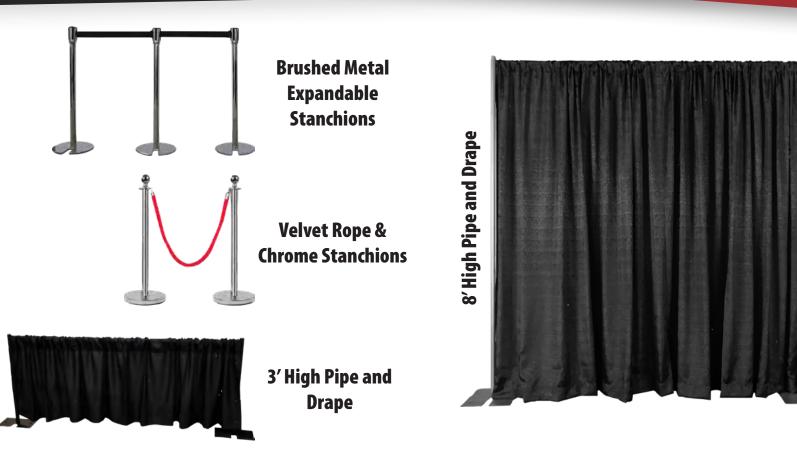

# TRAFFIC<br/>FLOW AIDSMake it easy for your<br/>Delegates to maintain a safe<br/>Distance from each other

### DIVIDERS