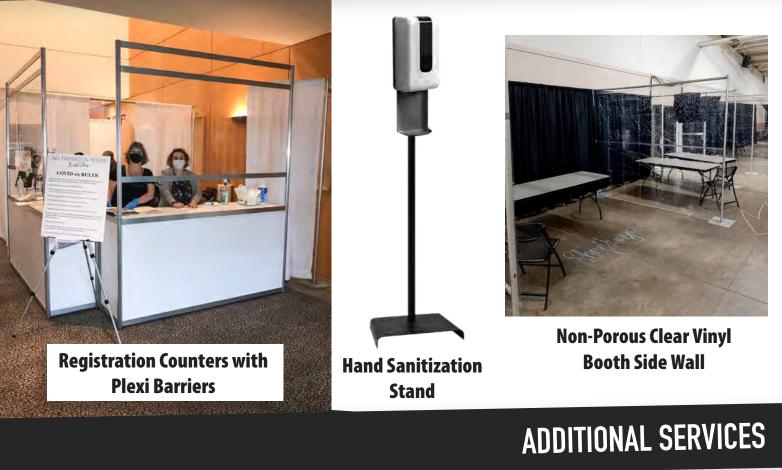

### **PLEXI BARRIERS**

Non-Porous Clear Vinyl Booth Side Wall

**Medium Plexi Barrier** 

Large Plexi Barrier

2

#### SHOW MANAGEMENT PRODUCTS & SERVICES ADD SERVICES THAT ENHANCE SAFETY