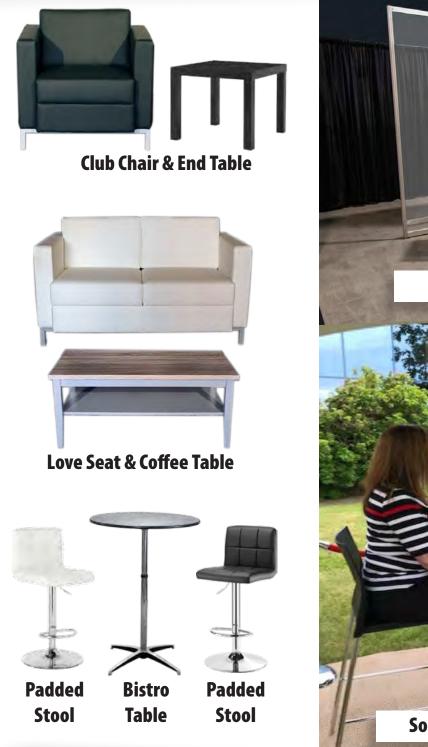

## EASY-TO-CLEAN LOUNGE FURNITURE

**Socially Distanced Lounge Space** 

# **PRODUCTS** A PEAK AT OUR PRODUCTS & SERVICES IN ACTION ACROSS CANADA

FODUN

STAY APART 6ft. / 2m

**GLOBAL CONVENTION SERVICES:** <u>GUIDE TO:</u> EXECUTING A SAFE TRADE SHOW AMID COVID-19